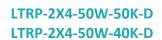

## **CERTIFICATIONS: UL**

2018-10-31

| MODEL              | WATTS | VOLTAGE    | LUMENS | COLOR TEMP |
|--------------------|-------|------------|--------|------------|
| LTRP-2X4-50W-50K-D | 50W   | 120~277VAC | 6850LM | 5000K      |
| LTRP-2X4-50W-40K-D | 50W   | 120~277VAC | 6400LM | 4000K      |