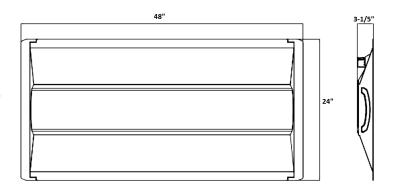

| JOB NAME: _ |  |
|-------------|--|
| DATE: _     |  |
| TYPE: _     |  |

## **DIMENSIONS:**

24"(L) x 48"(W) x 3-1/5"(H)





# LED CENTER BASKET DURABLE TROFFER LIGHTS

Ideal for hotel, offices, retail outlets, restaurant, parking garages, storage room, conference room, education facilities and more.

## **ELECTRICAL SPECIFICATIONS:**

Voltage: 100-277VAC 50/60Hz

Wattage: 50WPower factor: >0.97Efficacy: 128~137LM/W

# **HOUSING SPECIFICATIONS:**

- Exclusive design lens installs from opening on ends to prevent leakage of light
- Earthquake hooks built into housing
- Operating temperature: -20°F ~ 122°F
- Lifespan: 50,000 hrs.
- IP rating: IP20

## **CERTIFICATIONS: UL**











2018-10-31



| MODEL              | WATTS | VOLTAGE    | LUMENS | COLOR TEMP |
|--------------------|-------|------------|--------|------------|
| LTRP-2X4-50W-50K-D | 50W   | 120~277VAC | 6850LM | 5000K      |
| LTRP-2X4-50W-40K